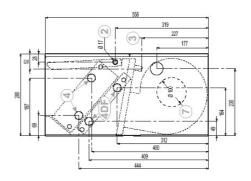

## Legend

- 6 fast-coupling slots
- Condensate drainage for horizontal installation
- 3 Condensate drainage for vertical installation
- 4 Hydraulic connections 4 = standard heat exchanger 4 DF = supplementary heat exchanger
- 5 Air delivery
- 6 Air intake

  - 6A = supply terms 6B = changeable during installation
- 7 Round pre-sheared element (Φ 100 mm) for fresh air intake

## **Hydraulic connections**

Standard and additional heat exchanger: connection Male

| FWD04 | FWD06 | FWD08 | FWD10 | FWD12 | FWD16 | FWD18 |
|-------|-------|-------|-------|-------|-------|-------|
| 3/4"  | 3/4"  | 3/4"  | 3/4"  | 1″    | 1″    | 1″    |