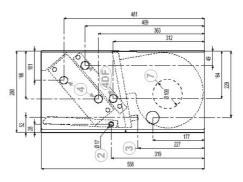

## Legend

- 6 fast-coupling slots
- Condensate drainage for horizontal installation
- 3 Condensate drainage for vertical installation
- 4 Hydraulic connections 4 = standard heat exchanger 4 DF = supplementary heat exchanger
- 5 Air delivery
- 6 Air intake

  - 6A = supply terms 6B = changeable during installation
- 7 Round pre-sheared element (Φ 100 mm) for fresh air intake

## **Hydraulic connections**

Standard and additional heat exchanger: connection Male

| FWD04 | FWD06 | FWD08 | FWD10 | FWD12 | FWD16 | FWD18 |
|-------|-------|-------|-------|-------|-------|-------|
| 3/4"  | 3/4"  | 3/4"  | 3/4"  | 1″    | 1″    | 1″    |