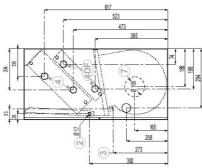

## 4 Hydraulic connections 4 = standard heat exchanger 4 DF = supplementary heat exchanger

Condensate drainage for horizontal installation

Condensate drainage for vertical installation

5 Air delivery

Legend

2

6 Air intake 6A = supply term

6 fast-coupling slots

- 6A = supply terms 6B = changeable during installation
- 7 Round pre-sheared element ( $\phi$  100 mm) for fresh air intake

|          | Α    | В    | С    | D    |
|----------|------|------|------|------|
| FWD12    | 1174 | 1127 | 1096 | 1066 |
| FWD16+18 | 1384 | 1337 | 1306 | 1276 |