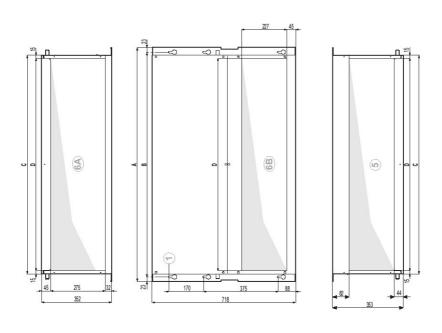

2

6 Air intake 6A = supply term

6 fast-coupling slots

- 6A = supply terms 6B = changeable during installation
- 7 Round pre-sheared element ( $\phi$  100 mm) for fresh air intake

|          | Α    | В    | С    | D    |
|----------|------|------|------|------|
| FWD12    | 1174 | 1127 | 1096 | 1066 |
| FWD16+18 | 1384 | 1337 | 1306 | 1276 |