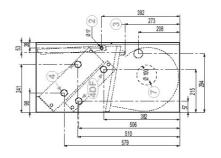

## 4 Hydraulic connections 4 = standard heat exchanger 4 DF = supplementary heat exchanger

Condensate drainage for horizontal installation

Condensate drainage for vertical installation

5 Air delivery

Legend

2

6 Air intake 6A = supply term

6 fast-coupling slots

- 6A = supply terms 6B = changeable during installation
- 7 Round pre-sheared element ( $\phi$  100 mm) for fresh air intake

|          | Α    | В    | С    | D    |
|----------|------|------|------|------|
| FWD12    | 1174 | 1127 | 1096 | 1066 |
| FWD16+18 | 1384 | 1337 | 1306 | 1276 |