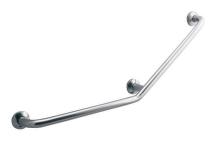

## Description

50x50 cm 30° grab rail

## Finish

polished inox

100042156 - N617014045

N617014096

## **Other Finishes**

polished inox mouled grip white epoxy

100042158 N617014097

100042157

Technical drawing

Dimensions in mm

Warranty:For a warranty or other information on this product, visit our Web address: www.noken.com