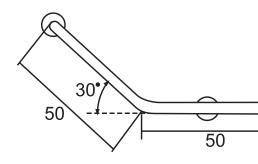

## Description

50x50 cm 30° grab rail

## **Other Finishes**

polished inox mouled grip white epoxy

100042158 N617014097

100042157

Technical drawing

Dimensions in mm

Warranty:For a warranty or other information on this product, visit our Web address: www.noken.com