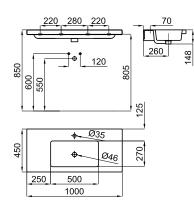

## Description

noke

PORCELANOSA BATHROOMS

Finish

white 100090014

Dimensions in mm

Warranty:For a warranty or other information on this product, visit our Web address: www.noken.com

Legal disclaimer: All details provided by the NOKEN's Product has an information purpose without any contractual value. In order to obtain further information about the materials and their installation please visit our showrooms. NOKEN reserves the right to modify or delete any information on this site. The images and colours shown in this site may differ from the real ones.