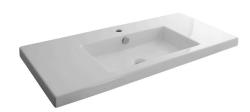

## Description

noke

PORCELANOSA BATHROOMS

Finish

white 100090014

Dimensions in mm

Warranty:For a warranty or other information on this product, visit our Web address: www.noken.com

Legal disclaimer: All details provided by the NOKEN's Product has an information purpose without any contractual value. In order to obtain further information about the materials and their installation please visit our showrooms. NOKEN reserves the right to modify or delete any information on this site. The images and colours shown in this site may differ from the real ones.