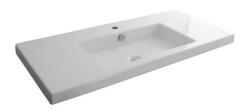

## Description

 $100x45\ cm$  wall hung basin with central bowl and overflow. Includes  $100041225\ \textsc{-N42}1040000\ \textsc{fixing}$  kit

## Finish

white 100090014

Certifications and quality characteristiques

Technical drawing

Dimensions in mm

Warranty:For a warranty or other information on this product, visit our Web address: www.noken.com

Legal disclaimer: All details provided by the NOKEN's Product has an information purpose without any contractual value. In order to obtain further information about the materials and their installation please visit our showrooms. NOKEN reserves the right to modify or delete any information on this site. The images and colours shown in this site may differ from the real ones.