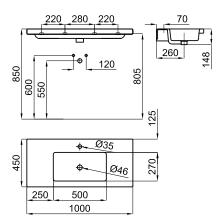

## Finish

white 100090014

Certifications and quality characteristiques

Technical drawing

Dimensions in mm

Warranty:For a warranty or other information on this product, visit our Web address: www.noken.com

Legal disclaimer: All details provided by the NOKEN's Product has an information purpose without any contractual value. In order to obtain further information about the materials and their installation please visit our showrooms. NOKEN reserves the right to modify or delete any information on this site. The images and colours shown in this site may differ from the real ones.