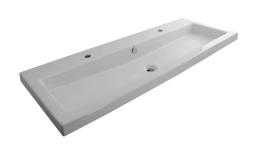

## Description

120 x 45 cm. wall hung basin with central offset bowl, overflow and 100041225 fixing kit.

## Finish

white 100090016