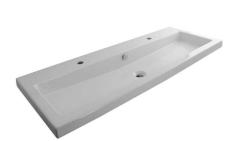

## Description

CITY - 120x45 cm. wall hung basin with central offset bowl, overflow and 100041225 - N421040000 fixing kit.

Finish

100090016 - N377001044

**SQUARE** 

Certifications and quality characteristiques