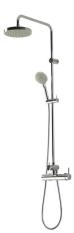

## Description

Thermostatic shower column with built-in wax thermoelement, shower head, rail with slider hand shower bracket and SMART multifunction hand shower. Connections of 1/2 "and a distance of 150 $\pm$ 15mm between them. It includes a non-return valve. The flow rate at 3 bar of the hand shower is 9 l/min and of the shower head 7,8 l/min.

## Finish

chrome

100093268 - N720000155

Technical drawing

Dimensions in mm

Warranty:For a warranty or other information on this product, visit our Web address: www.noken.com

Legal disclaimer: All details provided by the NOKEN's Product has an information purpose without any contractual value. In order to obtain further information about the materials and their installation please visit our showrooms. NOKEN reserves the right to modify or delete any information on this site. The images and colours shown in this site may differ from the real ones.