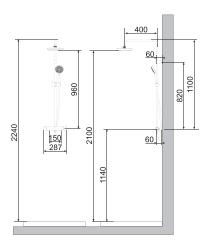

## Finish

chrome

100093268 - N720000155

Technical drawing

Dimensions in mm

Warranty:For a warranty or other information on this product, visit our Web address: www.noken.com

Legal disclaimer: All details provided by the NOKEN's Product has an information purpose without any contractual value. In order to obtain further information about the materials and their installation please visit our showrooms. NOKEN reserves the right to modify or delete any information on this site. The images and colours shown in this site may differ from the real ones.