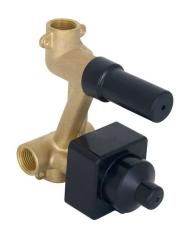

## Description

PROJECT LINE - Concealed bath shower valve with  $\emptyset$ 35 mm ceramic cartridge, automatic diverter and 1/2? connectors. Flow rate at 3 bar: 20 l/min bath, 18 l/min shower.