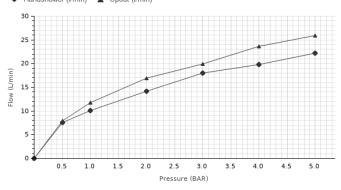

## Flow rate diagramme

| Pressure (bar)            | 0 | 0.5 | 1    | 2    | 3    | 4    | 5    |
|---------------------------|---|-----|------|------|------|------|------|
| Flow - Handshower (I/min) | 0 | 7.6 | 10.1 | 14.2 | 18   | 19.8 | 22.2 |
| Flow - Spout (I/min)      | 0 | 7.9 | 11.8 | 16.9 | 19.9 | 23.6 | 25.9 |

► Handshower (I/min) ★ Spout (I/min)

Technical drawing

Dimensions in mm

Warranty:For a warranty or other information on this product, visit our Web address: www.noken.com

Legal disclaimer: All details provided by the NOKEN's Product has an information purpose without any contractual value. In order to obtain further information about the materials and their installation please visit our showrooms. NOKEN reserves the right to modify or delete any information on this site. The images and colours shown in this site may differ from the real ones.