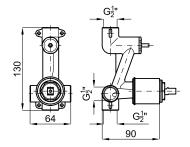

► Handshower (I/min) ★ Spout (I/min)

Technical drawing

Dimensions in mm

Warranty:For a warranty or other information on this product, visit our Web address: www.noken.com

Legal disclaimer: All details provided by the NOKEN's Product has an information purpose without any contractual value. In order to obtain further information about the materials and their installation please visit our showrooms. NOKEN reserves the right to modify or delete any information on this site. The images and colours shown in this site may differ from the real ones.