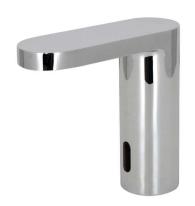

## Description

<code>HOTELS</code> - Electronic basin mixer with one water inlet 3/8" connections, "plus" aerator, without pop up waste. Battery 3V. Flow rate 5 l/min at 3 bar.

## Finish

chrome

100114431 - N194710531