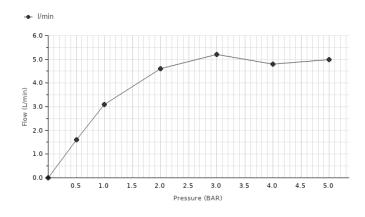

## Certifications and quality characteristiques

| Flow | rata | dian | ram | me |
|------|------|------|-----|----|

| Pressure (bar) | 0 | 0.5 | 1   | 2   | 3   | 4   | 5 |
|----------------|---|-----|-----|-----|-----|-----|---|
| Flow - I/min   | 0 | 1.6 | 3.1 | 4.6 | 5.2 | 4.8 | 5 |