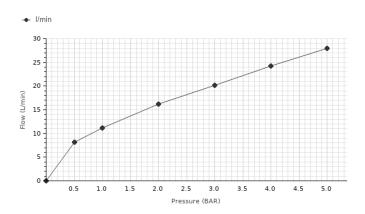

## Flow rate diagramme

| Pressure (bar) | 0 | 0.5 | 1    | 2    | 3    | 4    | 5    |
|----------------|---|-----|------|------|------|------|------|
| Flow - I/min   | 0 | 8.1 | 11.2 | 16.2 | 20.1 | 24.2 | 27.9 |