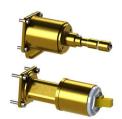

## Description

SMART BOX - Internal component for built-in mixer 100124167 - N199999572