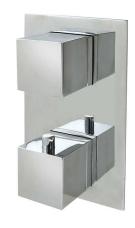

### Description

Thermostatic smart box external component.

#### Finish

100124172 - N199999569

Dimensions in mm

SQUARE