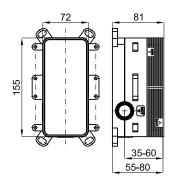

## **SMART BOX BASIN**

## Description

SMART BOX BASIN - Universal and quick installation for basin mixer. 1/2"" connections. Possibility of vertical and horizontal installation.

Dimensions in mm

Warranty:For a warranty or other information on this product, visit our Web address: www.noken.com

Legal disclaimer: All details provided by the NOKEN's Product has an information purpose without any contractual value. In order to obtain further information about the materials and their installation please visit our showrooms. NOKEN reserves the right to modify or delete any information on this site. The images and colours shown in this site may differ from the real ones.