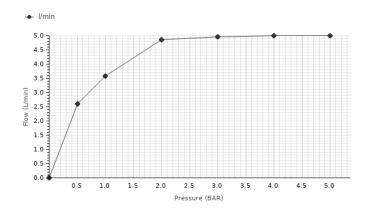

## Finish

chrome

100144928 - N199999427

|                     |   | 0.0 |   |   |   |   |   |
|---------------------|---|-----|---|---|---|---|---|
| Pressure (bar)      | 0 | 0.5 | 1 | 2 | 3 | 4 | 5 |
| Flow rate diagramme |   |     |   |   |   |   |   |

| Flow rate diagramme |   |     |      |      |      |   |   |
|---------------------|---|-----|------|------|------|---|---|
| Pressure (bar)      | 0 | 0.5 | 1    | 2    | 3    | 4 | 5 |
| Flow - I/min        | 0 | 2.6 | 3.57 | 4.85 | 4.95 | 5 | 5 |