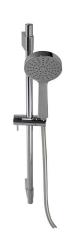

## Description

CITY N SHOWER PACK. Includes handshower bar with bracket, 1-function 100191064 - N770000228 handshower and flexi shower hose PVC coated twist free 100137848 - N199999490

## Finish

chrome

100190693 - N200000001

CITY N

Technical drawing

Dimensions in mm

Warranty:For a warranty or other information on this product, visit our Web address: www.noken.com

Legal disclaimer: All details provided by the NOKEN's Product has an information purpose without any contractual value. In order to obtain further information about the materials and their installation please visit our showrooms. NOKEN reserves the right to modify or delete any information on this site. The images and colours shown in this site may differ from the real ones.