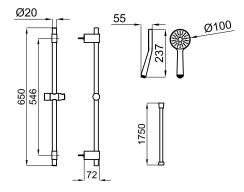

## Finish

chrome

100190693 - N200000001

CITY N

Technical drawing

Dimensions in mm

Warranty:For a warranty or other information on this product, visit our Web address: www.noken.com

Legal disclaimer: All details provided by the NOKEN's Product has an information purpose without any contractual value. In order to obtain further information about the materials and their installation please visit our showrooms. NOKEN reserves the right to modify or delete any information on this site. The images and colours shown in this site may differ from the real ones.