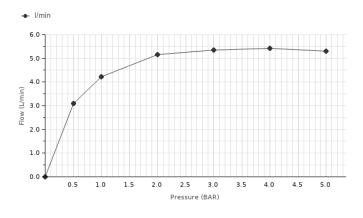

#### Flow rate diagramme

| Pressure (bar) | 0 | 0.5 | 1    | 2    | 3    | 4    | 5   |
|----------------|---|-----|------|------|------|------|-----|
| Flow - I/min   | 0 | 3.1 | 4.22 | 5.17 | 5.34 | 5.42 | 5.3 |