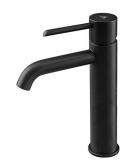

### Description

200 mm high spout single lever basin mixer 3/8". Ø35 mm ceramic cartridge. Length of hoses 430 mm. Without pop-up waste set 1 1/4". "Plus" aerator. Coldwater opening. Flow rate 5 l/min. at 3 bar.

### Finish

Matt black 100208355