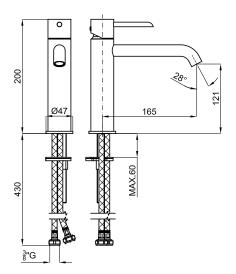

# Technical drawing

Dimensions in mm

**ROUND** 

Warranty:For a warranty or other information on this product, visit our Web address: www.noken.com

Legal disclaimer: All details provided by the NOKEN's Product has an information purpose without any contractual value. In order to obtain further information about the materials and their installation please visit our showrooms. NOKEN reserves the right to modify or delete any information on this site. The images and colours shown in this site may differ from the real ones.

### Description

200 mm high spout single lever basin mixer 3/8". Ø35 mm ceramic cartridge. Length of hoses 430 mm. Without pop-up waste set 1 1/4". "Plus" aerator. Coldwater opening. Flow rate 5 l/min. at 3 bar.