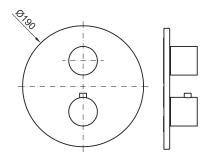

## Flow rate diagramme Pressure (bar) 0 0.5 1 2 3 4 5 Flow - I/min 0 5.2 9.6 15.9 20.2 24.1 27

Technical drawing

Dimensions in mm

Warranty:For a warranty or other information on this product, visit our Web address: www.noken.com