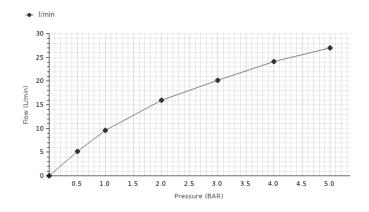

## Flow rate diagramme Pressure (bar) 0 0.5 1 2 3 4 5 Flow - I/min 0 5.2 9.6 15.9 20.2 24.1 27

Technical drawing

Dimensions in mm

Warranty:For a warranty or other information on this product, visit our Web address: www.noken.com