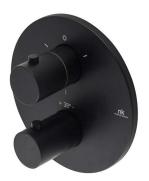

## Description

RONDO - Thermostatic smart box external component.

## Finish

black 100212603 - N185709914