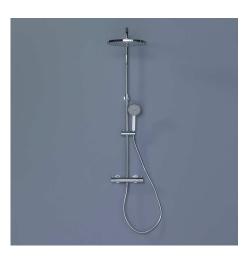

#### Description

noke

PORCELANOSA BATHROOMS

Shower column with mixer taps with savetouch technology, round shower head, telescopic slide rail with slider hand shower bracket and additional "JOY" hand shower. With connections of 1/2 "and with a distance of 150±20mm between them. It includes a non-return valve. The flow rate at 3 bar of the hand shower is 7,831/min and of the shower head 8,65 l/min.