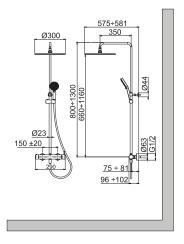

# Bathroom Taps

TEC



#### Description

noke

PORCELANOSA BATHROOMS

Shower column with mixer taps with savetouch technology, round shower head, telescopic slide rail with slider hand shower bracket and additional "JOY" hand shower. With connections of 1/2 "and with a distance of 150±20mm between them. It includes a non-return valve. The flow rate at 3 bar of the hand shower is 7,831/min and of the shower head 8,65 l/min.

## Finish



100220160 - N720000186

## **Other Finishes**



100245934 N720000196

## Technical drawing

Dimensions in mm



#### Warranty:For a warranty or other information on this product, visit our Web address: www.noken.com

Legal disclaimer: All details provided by the NOKEN's Product has an information purpose without any contractual value. In order to obtain further information about the materials and their installation please visit our showrooms. NOKEN reserves the right to modify or delete any information on this site. The images and colours shown in this site may differ from the real ones.

© 2020 noken | Edition: 04/03/2020 INT Ref.170857