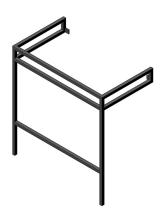

## Description

Metal black matte console for wall hung basins Square: 100090018, 100090019. Dimensions: 79 x 44.7 cm x 82 cm high.