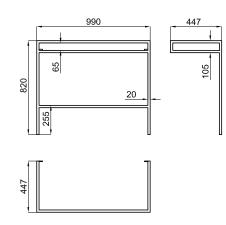

## Description

noke

PORCELANOSA BATHROOMS

Metal black matte console for wall hung basins Square: 100090014. Dimensions: 99 x 44.7 cm x 82 cm high.

Finish

Technical drawing

Dimensions in mm

Warranty:For a warranty or other information on this product, visit our Web address: www.noken.com