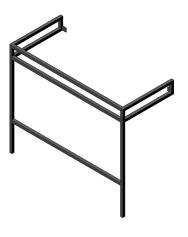

## Description

noke

PORCELANOSA BATHROOMS

Metal black matte console for wall hung basins Square: 100090014. Dimensions: 99 x 44.7 cm x 82 cm high.

Finish

Technical drawing

Dimensions in mm

Warranty:For a warranty or other information on this product, visit our Web address: www.noken.com