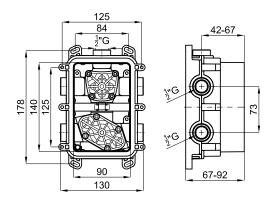

## Finish

100238318 - N521280253

Certifications and quality characteristiques

Technical drawing

Dimensions in mm

Warranty:For a warranty or other information on this product, visit our Web address: www.noken.com