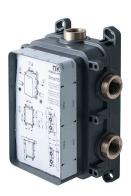

## **SMART BOX SLIM**

## Description

SMART BOX SLIM - Universal and quick installation for 1, 2 or 3 ways mixers with with wax thermo-element and 1/2" connections. Flow rate one outlet: 22,4 l/min. at 3 bar. and other outlet: 19,5 l/min. at 3 bar.