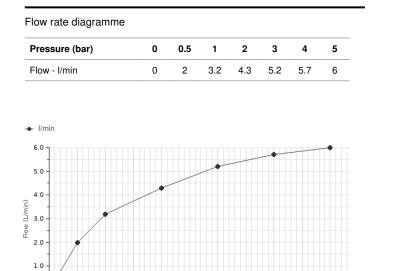

3.0

3.5

4.0

4.5

5.0

0.5

ROUND - Electronic basin mixer with one water inlet 1/2" connections, "plus" aerator, without pop up waste. Battery 4x1,5V (AA). Flow rate 5,2 l/min at 3 bar.

100238453 - N20000044