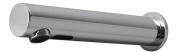

3.0

3.5

4.0

4.5

5.0

0.5

ROUND - Electronic basin mixer with one water inlet 1/2" connections, "plus" aerator, without pop up waste. Battery 4x1,5V (AA). Flow rate 5,2 l/min at 3 bar.

100238453 - N20000044