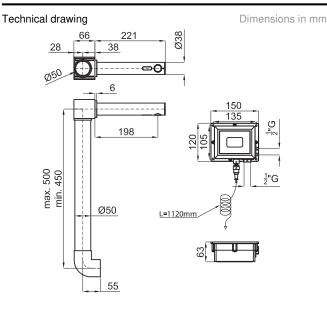

3.0

3.5

4.0

4.5

5.0

0.5

ROUND - Electronic basin mixer with one water inlet 1/2" connections, "plus" aerator, without pop up waste. Battery 4x1,5V (AA). Flow rate 5,2 l/min at 3 bar.

100238453 - N20000044