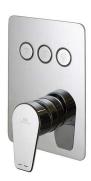

## Description

Single lever concealed bath/shower mixer with 3 outlets. Ø45 mm ceramic cartrdige. Inlet connections 3/4", Outlet connections 1/2". Trim kit and Smart box body included. The flow rate at 3 bar is 22 l/min for both lateral outlets and 26 l/min for the upper outlet . Possibility to combine functions simultaneously. Trims for hand shower, rain and cascade buttons installed. Additionally it's included a central jet trim button interchangeable. It can be combined with 100243874 y 100243839 opening the aditional outlet at the bottom.

## Finish

chrome

100243835 - N155416566