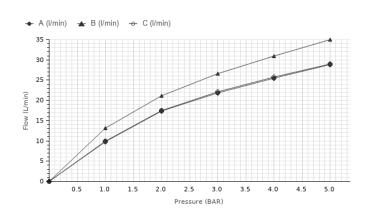

## Flow rate diagramme

| Pressure (bar)   | 0 | 1    | 2    | 3    | 4    | 5    |
|------------------|---|------|------|------|------|------|
| Flow - A (I/min) | 0 | 9.8  | 17.4 | 21.9 | 25.5 | 28.9 |
| Flow - B (I/min) | 0 | 13.2 | 21.2 | 26.6 | 31   | 35   |
| Flow - C (I/min) | 0 | 9.9  | 17.5 | 22.1 | 25.8 | 29   |