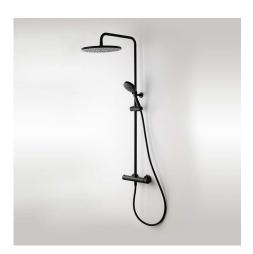

#### Description

noke

PORCELANOSA BATHROOMS

Shower column with mixer taps with savetouch technology, round shower head, telescopic slide rail with slider hand shower bracket and additional "JOY" hand shower. With connections of 1/2 "and with a distance of 150±20mm between them. It includes a non-return valve. The flow rate at 3 bar of the hand shower is 7,831/min and of the shower head 8,65 l/min.