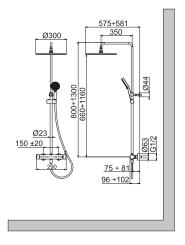

### Bathroom Taps



#### Description

noke

PORCELANOSA BATHROOMS

Shower column with mixer taps with savetouch technology, round shower head, telescopic slide rail with slider hand shower bracket and additional "JOY" hand shower. With connections of 1/2 "and with a distance of 150±20mm between them. It includes a non-return valve. The flow rate at 3 bar of the hand shower is 7,831/min and of the shower head 8,65 l/min.

## Finish



100245934 - N720000196

#### **Other Finishes**



100220160 N720000186

### Technical drawing

Dimensions in mm



#### Warranty:For a warranty or other information on this product, visit our Web address: www.noken.com

Legal disclaimer: All details provided by the NOKEN's Product has an information purpose without any contractual value. In order to obtain further information about the materials and their installation please visit our showrooms. NOKEN reserves the right to modify or delete any information on this site. The images and colours shown in this site may differ from the real ones.

© 2020 noken | Edition: 04/03/2020 INT Ref.170900

# **TEC ROUND**