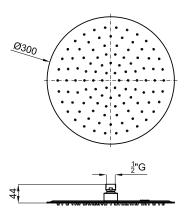

## Description

ROUND. 30 cm. rain shower head, with ball joint. Flow rate 12 l/min. at 3 bar.

## Finish

inox mirror

100251806 - N200000046

Technical drawing

Dimensions in mm

Warranty:For a warranty or other information on this product, visit our Web address: www.noken.com

Legal disclaimer: All details provided by the NOKEN's Product has an information purpose without any contractual value. In order to obtain further information about the materials and their installation please visit our showrooms. NOKEN reserves the right to modify or delete any information on this site. The images and colours shown in this site may differ from the real ones.