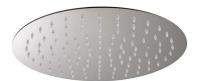

## Description

ROUND. 30 cm. rain shower head, with ball joint. Flow rate 12 l/min. at 3 bar.