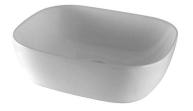

## Description

 $49x40\,\,\mbox{cm}.$  countertop basin without overflow. It's necessary to use a un-slotted clicker or freeflow grid basin waste.

100255360 - N364850024

Other Finishes

matt white

100255385 N364850022