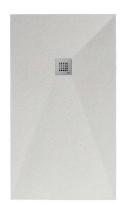

**Shower Trays** 

**SLATE** 

Description

120X80 MINERAL STONE shower tray.

Finish

white

100259687 - N343120076

NEGRO