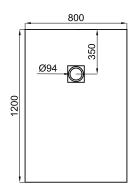

100259702 N343120053

GRIS

100259720 N343120084

Technical drawing

Dimensions in mm

Warranty:For a warranty or other information on this product, visit our Web address: www.noken.com

Legal disclaimer: All details provided by the NOKEN's Product has an information purpose without any contractual value. In order to obtain further information about the materials and their installation please visit our showrooms. NOKEN reserves the right to modify or delete any information on this site. The images and colours shown in this site may differ from the real ones.