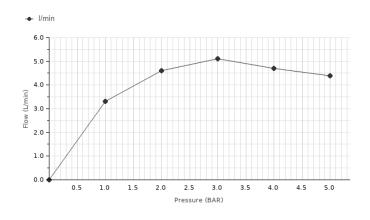

## **Other Finishes**

black

100263975

N186490036

| Flow rate diagramme |   |     |     |     |     |     |
|---------------------|---|-----|-----|-----|-----|-----|
| Pressure (bar)      | 0 | 1   | 2   | 3   | 4   | 5   |
| Flow - I/min        | 0 | 3.3 | 4.6 | 5.1 | 4.7 | 4.4 |