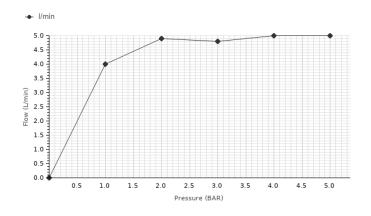

## **Other Finishes**

black

100264003

N199998922

| Flow rate diagramme |   |   |    |     |   |   |
|---------------------|---|---|----|-----|---|---|
| Pressure (bar)      | 0 | 1 | 2  | 3   | 4 | 5 |
| Flow - I/min        | 0 | 4 | 49 | 4.8 | 5 | 5 |