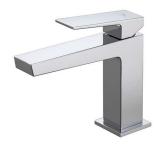

## Description

Single lever basin mixer 3/8". Ø25 mm ceramic cartridge. Length of hoses 405 mm. With pop-up waste set 1 1/4". "Plus" aerator. Flow rate 5 l/min. at 3 bar.