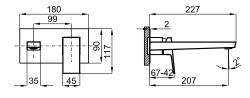

## Other Finishes

brushed copper 100281849

**SQUARE** 

Technical drawing

Dimensions in mm

Warranty:For a warranty or other information on this product, visit our Web address: www.noken.com

Legal disclaimer: All details provided by the NOKEN's Product has an information purpose without any contractual value. In order to obtain further information about the materials and their installation please visit our showrooms. NOKEN reserves the right to modify or delete any information on this site. The images and colours shown in this site may differ from the real ones.