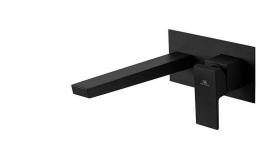

## Description

no

PORCELANOSA BATHROOMS

Single lever basin mixer trim kit. . Ø35 mm ceramic cartridge. Without pop up waste. Flow rate 5 L/min at 3 bar. Possibility of vertical and horizontal installation.

#### Finish

black 100264004