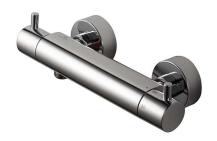

## **MARNE**

## Description

Wall mounted exposed thermostatic shower mixer 1/2" with wax thermostatic element. Built in non-return valve. Safety stop at  $38^{\circ}$ C and Noken Eco-Stop button. Centre distance 150 +/-20 mm. Flow rate 21 l/min. at 3 bar. C2 class.