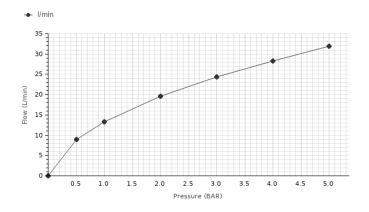

## Finish

chrome 100272169

Certifications and quality characteristiques

| Flow rate diagramme |   |      |       |       |       |       |       |
|---------------------|---|------|-------|-------|-------|-------|-------|
| Pressure (bar)      | 0 | 0.5  | 1     | 2     | 3     | 4     | 5     |
| Flow - I/min        | 0 | 8.89 | 13.35 | 19.63 | 24.33 | 28.31 | 31.86 |