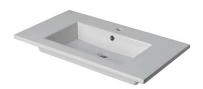

Washbasins and Worktops

**MARNE** 

Description

 $80\ cm$  wall hung basin with fixing kit 100041225 - N421040000 with overflow.

Finish

white 100281354

Certifications and quality characteristiques

Technical drawing