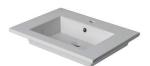

Washbasins and Worktops

**MARNE** 

Description

 $60\ \text{cm}.$  wall hung basin with fixing kit 100041225 - N421040000 with overflow.

Finish

white 100281355

Certifications and quality characteristiques

Technical drawing