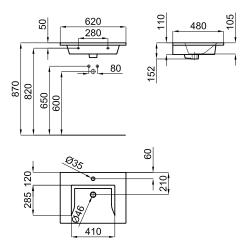

Washbasins and Worktops

**MARNE** 

Description

 $60\ \text{cm}.$  wall hung basin with fixing kit 100041225 - N421040000 with overflow.

Finish

white 100281355

Certifications and quality characteristiques

Technical drawing

Dimensions in mm

Warranty:For a warranty or other information on this product, visit our Web address: www.noken.com

Legal disclaimer: All details provided by the NOKEN's Product has an information purpose without any contractual value. In order to obtain further information about the materials and their installation please visit our showrooms. NOKEN reserves the right to modify or delete any information on this site. The images and colours shown in this site may differ from the real ones.