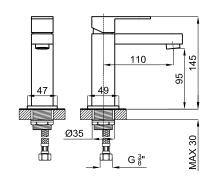

## **HOTELS**

Dimensions in mm

## Description

Single lever basin mixer. Ø25 mm. ceramic cartridge. Connection 3/8". Length of hoses 370 mm. "Plus" aerator. Cold-water opening. Flow rate 4,4 l/min. at 3 bar

## Finish

Technical drawing

chrome 100283402

| Flow rate diagramme |   |     |     |     |     |     |     |
|---------------------|---|-----|-----|-----|-----|-----|-----|
| Pressure (bar)      | 0 | 0.5 | 1   | 2   | 3   | 4   | 5   |
| Flow - I/min        | 0 | 2.6 | 3.8 | 4.9 | 4.4 | 4.3 | 4.6 |