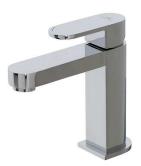

## Description

Single lever basin mixer. Ø25 mm. ceramic cartridge. Connection 3/8". Length of hoses 370 mm. "Plus" aerator. Cold-water opening. Flow rate 4,4 l/min. at 3 bar

## Finish

Technical drawing

chrome 100283402

| Flow rate diagramme |   |     |     |     |     |     |     |
|---------------------|---|-----|-----|-----|-----|-----|-----|
| Pressure (bar)      | 0 | 0.5 | 1   | 2   | 3   | 4   | 5   |
| Flow - I/min        | 0 | 2.6 | 3.8 | 4.9 | 4.4 | 4.3 | 4.6 |