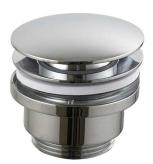

## Description

Universal clicker basin waste

Finish

chrome 100291443

### Other Finishes

Matt black 100291444

copper 100291446

brushed copper 100291448

Gold 100312593

**COMPLEMENTOS** 

titanium 100291445

brushed titanium 100291447

brushed gold 100299400