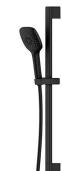

# Description

SQUARE SHOWER PACK. Includes handshower bar with bracket, 3-function 100299784 T&F SQUARE handshower and flexi shower hose PVC coated twist free 100215377

#### Finish

Matt black 100303943