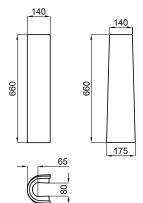

## **ACRO COMPACT**

Description

Basin pedestal.

Finish

white 100307802

Technical drawing

Dimensions in mm

Warranty:For a warranty or other information on this product, visit our Web address: www.noken.com