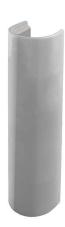

## **ACRO COMPACT**

Description

Basin pedestal.

Finish

white 100307802

Technical drawing

Dimensions in mm

Warranty:For a warranty or other information on this product, visit our Web address: www.noken.com