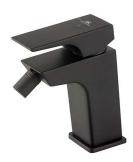

#### Description

Single lever bidet mixer 3/8". Ø35 mm ceramic cartridge. Length of hoses 370 mm. Without pop-up waste set 1 1/4". "Plus" aerator. Cold-water opening. Flow rate 5 l/min. at 3 bar

#### Finish

Matt black 100313187