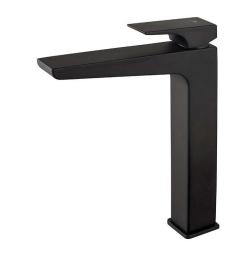

# **ACRO COMPACT**

#### Description

High spout single lever basin mixer 3/8". Ø35 mm ceramic cartridge. Length of hoses 400 mm. Without pop-up waste set 1 1/4". "Plus" aerator. Cold-water opening. Flow rate 5 l/min. at 3 bar

#### Finish

Matt black 100313251