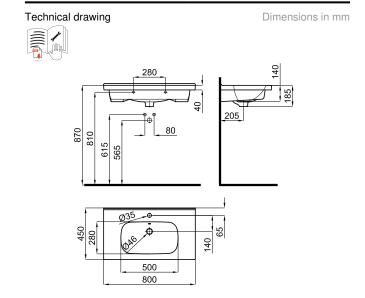

## Description

 $80\ cm$  wall hung basin with fixing kit 100041225 with overflow.

## Finish

white 100316804

Warranty:For a warranty or other information on this product, visit our Web address: www.noken.com

Legal disclaimer: All details provided by the NOKEN's Product has an information purpose without any contractual value. In order to obtain further information about the materials and their installation please visit our showrooms. NOKEN reserves the right to modify or delete any information on this site. The images and colours shown in this site may differ from the real ones.