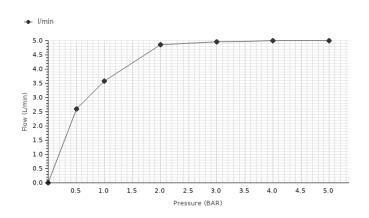

## Finish

100318265

| Flow rate diagramme |   |     |   |   |   |   |   |
|---------------------|---|-----|---|---|---|---|---|
| Pressure (bar)      | 0 | 0.5 | 1 | 2 | 3 | 4 | 5 |

2.6

3.57

4.85 4.95