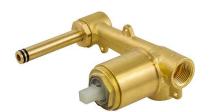

## Description

Flow - I/min (±15%)

Internal part for wall basin mixer with  $\,$  Ø35 mm ceramic cartridge. 1/2" connectors.