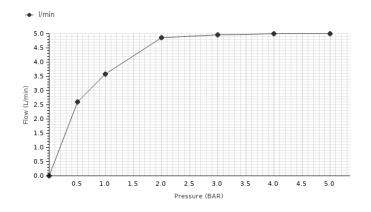

## Flow rate diagramme

| Pressure (bar)      | 0 | 0.5 | 1    | 2    | 3    | 4 | 5 |  |
|---------------------|---|-----|------|------|------|---|---|--|
| Flow - I/min (±15%) | 0 | 2.6 | 3.57 | 4.85 | 4.95 | 5 | 5 |  |