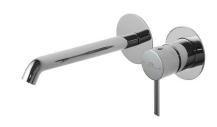

## Description

Single lever basin mixer trim kit. . Ø35 mm ceramic cartridge. Without pop up waste. Flow rate 5 L/min at 3 bar.