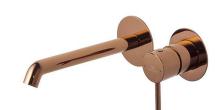

#### Description

Single lever basin mixer trim kit. . Ø35 mm ceramic cartridge. Without pop up waste. Flow rate 5 L/min at 3 bar.

#### Finish

copper 100318370