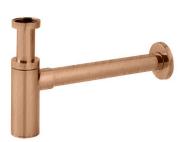

## Washbasins and Worktops









## Description

ROUND - Bottle trap

# **COMPLEMENTOS**

#### Finish



brushed copper 100318453

## **Other Finishes**



chrome 100201538



brushed gold 100313764



titanium 100318449



brushed titanium 100318455



Gold 100313746



copper 100318447



Matt black 100318454

white 100326684

# Technical drawing



Dimensions in mm





Warranty:For a warranty or other information on this product, visit our Web address: www.noken.com

Legal disclaimer: All details provided by the NOKEN's Product has an information purpose without any contractual value. In order to obtain further information about the materials and their installation please visit our showrooms. NOKEN reserves the right to modify or delete any information on this site. The images and colours shown in this site may diff