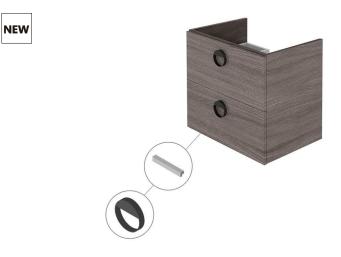

## Description

noke

PORCELANOSA BATHROOMS

Wall hung vanity 65cm. 2 drawers with soft close. Two models of handles are included: round black and linear chrome.

## Finish

100318569