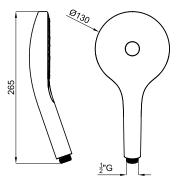

## Finish

chrome 100320675

Technical drawing

Dimensions in mm

Warranty:For a warranty or other information on this product, visit our Web address: www.noken.com

Legal disclaimer: All details provided by the NOKEN's Product has an information purpose without any contractual value. In order to obtain further information about the materials and their installation please visit our showrooms. NOKEN reserves the right to modify or delete any information on this site. The images and colours shown in this site may differ from the real ones.