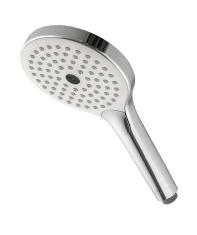

## Description

NOKEN ENERGY - Three functions handshower with diverter. and nozzle cleaning system. Flow rate at 3 bar 9,9 l/min. It includes a 12 l/min flow limiter valve with a non-return valve.

## Finish

chrome 100320675

Technical drawing

Dimensions in mm

Warranty:For a warranty or other information on this product, visit our Web address: www.noken.com

Legal disclaimer: All details provided by the NOKEN's Product has an information purpose without any contractual value. In order to obtain further information about the materials and their installation please visit our showrooms. NOKEN reserves the right to modify or delete any information on this site. The images and colours shown in this site may differ from the real ones.