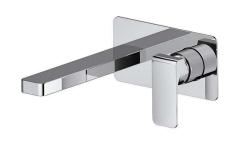

# Description

Single lever basin mixer trim kit. . Ø35 mm ceramic cartridge. Without pop up waste. Flow rate 5 L/min at 3 bar.

#### Finish

chrome 100326655