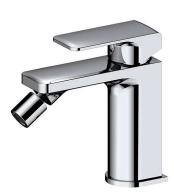

# Description

Single lever bidet mixer 3/8". Ø35 mm ceramic cartridge. Length of hoses 450 mm. Without pop-up waste set 1 1/4". "Plus" aerator. Flow rate 5 l/min. at 3 bar.

## Finish

chrome 100326656

**NK CONCEPT** 