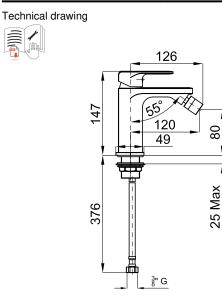

## Description

Single lever bidet mixer 3/8". Ø35 mm ceramic cartridge. Length of hoses 450 mm. Without pop-up waste set 1 1/4". "Plus" aerator. Flow rate 5 l/min. at 3 bar.