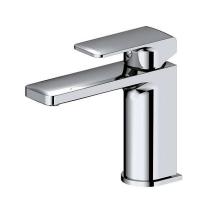

# Description

Single lever basin mixer with Ø35 mm ceramic cartridge, 3/8" connections, 450 mm. long hoses., "plus" aerator. Flow rate 5 l/min. at 3 bar.

#### Finish

chrome 100326677

NK CONCEPT